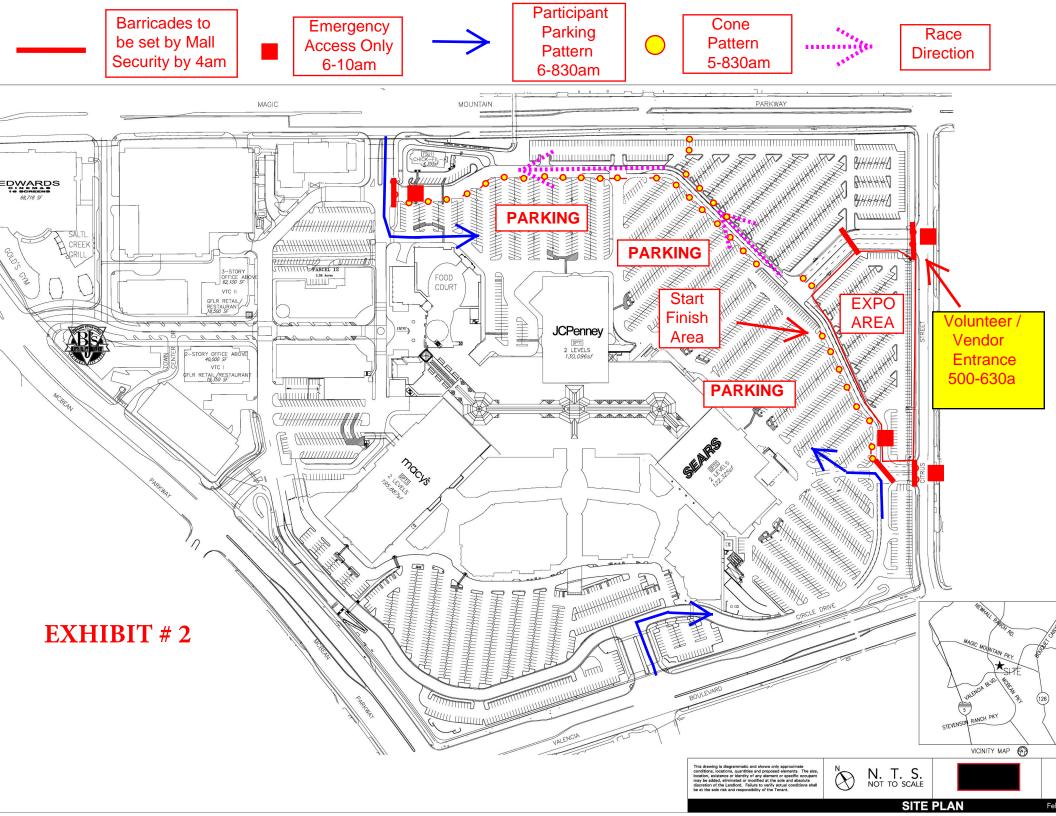

| SPACE | VENDOR                              | SPACE | OTHER                       |
|-------|-------------------------------------|-------|-----------------------------|
| 1     | Sweet Beams Truck                   | EMT   | FIRST AID STATION           |
| 2     | Tu Me Beverage                      | В     | BAGELS / FRUIT              |
| 3     | Valencia Foot and Ankle             | W     | WATER                       |
| 4     | RX Bar                              | DJ    | MUSIC ENTERTAINMENT         |
| 5     | Mend Cryotherapy                    | TEAMS | TEAM STAGING AREA           |
| 6     | Pacific Dental Services             | A&M   | AWARDS AND MEDALS TABLE     |
| 7     | Fleet Feet                          | R&P   | RAFFLE AND PRIZES TABLE     |
| 8     | Inspired! Fami