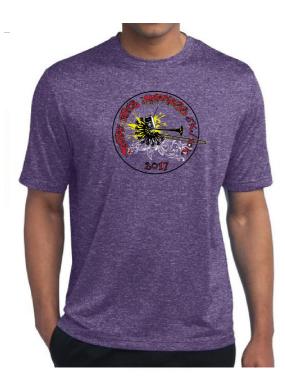

# Mens / Unisex Tech T Color: Purple Heather

front

back

## Sport-Tek<sup>®</sup> Heather Contender<sup>™</sup> Tee. ST360

Ultra breathability meets an excellent snag-resistant, heathered appearance at an equally great value.

- 3.8-ounce, 100% polyester jersey
- Removable tag for comfort and relabeling
- Set-in sleeves